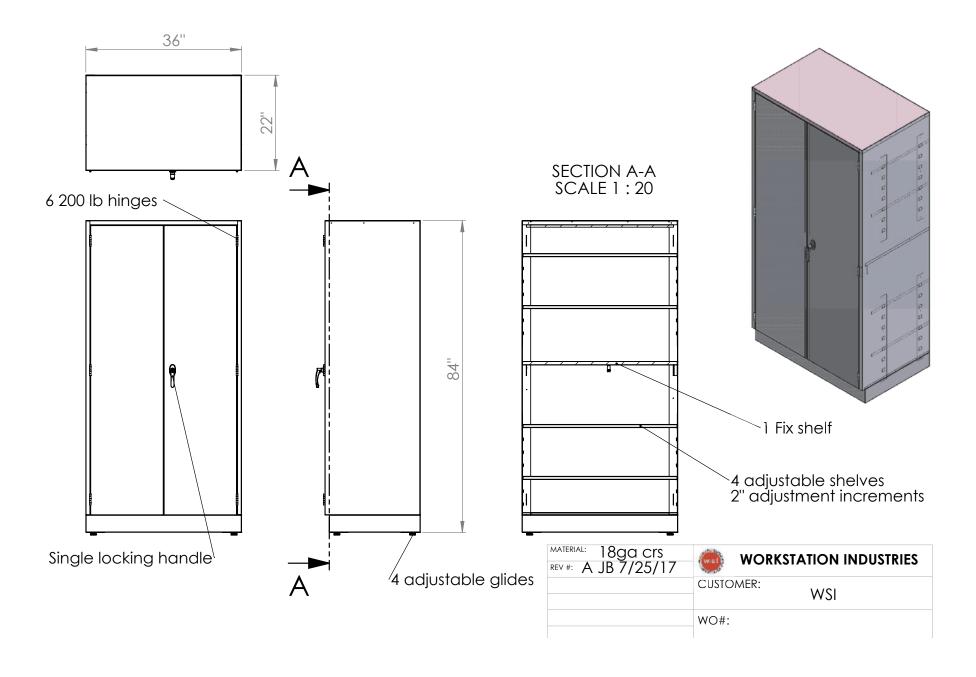

## tall storage spec sheet 36 x22 x 84h

Tall welded storage steel cabinet w/4 adjustable shelves, no adjusting hardware needed,

- \* four adjustable shelves w/ no hardware clips for shelves, adjustable clips welded to side wall of cabinet
- \* 150 lb per shelf load rating
- \* One welded fixed center and bottom shelf, to keep cabinet square
- \* Corner gusset for side to side strength,
- \* 200lb stainless steel institutional hinges
- \* Single locking handle, locks under center fixed shelf side door has a locking return flange to keep closed,

Lab grade zink plated adj glides 1.5" optional 2.5" high is also available,

- \* 18ga steel cold rolled steel,
- \* Width range 18-48" 60" wide available upon request
- \* Depth 22" other sized upon request as a special
- \* 4" toe kick
- \* glides recess into the body of the cabinet and can adjust 1" optional 2" adjustment, advaise which size desired upon the PO abd quotation phase no charge for the upgrade glide size