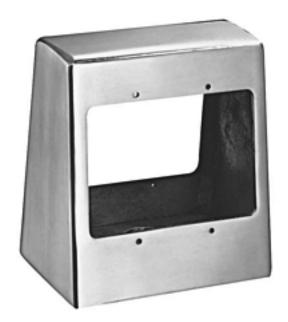

## **Product Type**

**Electrical Outlet Box** 

## **Features & Specifications**

- 3/4" NPSM Male Mounting Shank Assembly
- For 120 Volt Service

| Job Name               |                               |
|------------------------|-------------------------------|
| Item Number            |                               |
| Section/Tag            |                               |
| Model Specified        |                               |
| Architect              |                               |
| Engineer               |                               |
| Contractor             |                               |
| [ ] Submitted as Shown | [ ] Submitted with Variations |
| Date                   |                               |

### **Architect/Engineer Specification**

Chicago Faucets No. 1313-BAF, Electrical Outlet Box.3/4" NPSM Male Mounting Shank Assembly. For 120 Volt Service. .