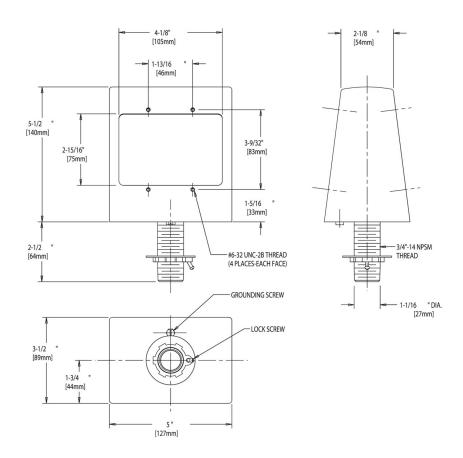

## **Features & Specifications**

- 3/4" NPSM Male Mounting Shank Assembly
- For 120 Volt Service

| Job Name               |                               |
|------------------------|-------------------------------|
| Item Number            |                               |
| Section/Tag            |                               |
| Model Specified        |                               |
| Architect              |                               |
| Engineer               |                               |
| Contractor             |                               |
| [ ] Submitted as Shown | [ ] Submitted with Variations |
| Date                   |                               |

### **Architect/Engineer Specification**

Chicago Faucets No. 1313-BAF, Electrical Outlet Box.3/4" NPSM Male Mounting Shank Assembly. For 120 Volt Service. .