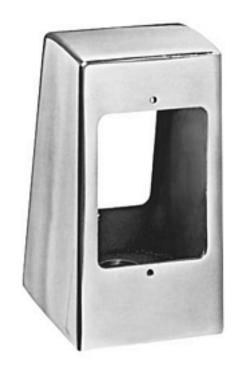

## **Product Type**

**Electrical Outlet Box** 

### **Architect/Engineer Specification**

Chicago Faucets No. 1311-BAF, Electrical Outlet Box.3/4" NPSM Male Mounting Shank Assembly. For 120 Volt Service. .