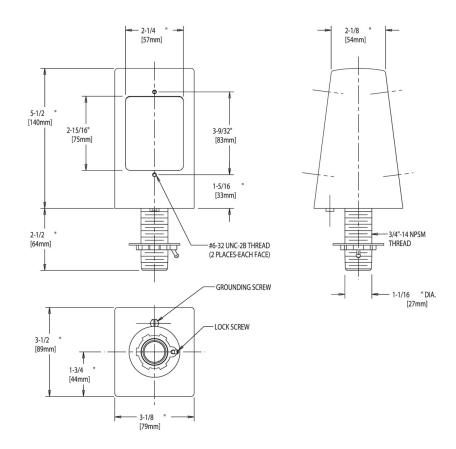

## **Features & Specifications**

- 3/4" NPSM Male Mounting Shank Assembly
- For 120 Volt Service

| Job Name               |                               |
|------------------------|-------------------------------|
| Item Number            |                               |
| Section/Tag            |                               |
| Model Specified        |                               |
| Architect              |                               |
| Engineer               |                               |
| Contractor             |                               |
| [ ] Submitted as Shown | [ ] Submitted with Variations |
| Date                   |                               |

### **Architect/Engineer Specification**

Chicago Faucets No. 1311-BAF, Electrical Outlet Box.3/4" NPSM Male Mounting Shank Assembly. For 120 Volt Service. .