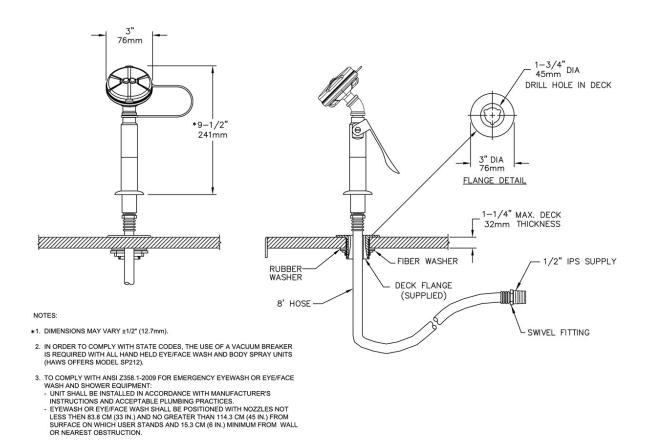

#### **Product Type**

Deck Mounted Eye/Face Wash Deck Mounted Single Outlet Eye/Face/Body Drench Hose

#### **Features & Specifications**

- Eye/Face Wash
- 1/2" NPT Male Thread Inlet
- 8 Foot Rubber Hose
- High Impact ABS Plastic Soft-Flo Spray Head with Cover
- CFNow! Item Ships in 3 Days

#### **Architect/Engineer Specification**

Chicago Faucets No. 8305-NF, Deck Mounted Eye/Face Wash Deck Mounted Single Outlet Eye/Face/Body Drench Hose.1/2" NPT Male Thread Inlet. 8 Foot Rubber Hose. High Impact ABS Plastic Soft-Flo Spray Head with Cover. .

#### **Operation and Maintenance**

Installation should be in accordance with local plumbing codes. Flush all pipes thoroughly before installation. After installation, remove spout outlet or flow control and flush faucet thoroughly to clear any debris. Care should be taken when cleaning the product. Do not use abrasive cleaners, chemicals or solvents as they can result in surface damage. Use mild soap and warm water for cleaning and protecting the life of Chicago Faucet products. For specific operation and maintenance refer to the installation instructions and repair parts documents that are located at <a href="https://www.chicagofaucets.com">www.chicagofaucets.com</a>.