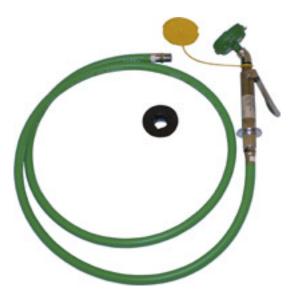

#### **Product Type**

Deck Mounted Eye/Face Wash Deck Mounted Single Outlet Eye/Face/Body Drench Hose

#### **Features & Specifications**

- Eye/Face Wash
- 1/2" NPT Male Thread Inlet
- 8 Foot Rubber Hose
- High Impact ABS Plastic Soft-Flo Spray Head with Cover
- CFNow! Item Ships in 3 Days

#### **Architect/Engineer Specification**

Chicago Faucets No. 8305-NF, Deck Mounted Eye/Face Wash Deck Mounted Single Outlet Eye/Face/Body Drench Hose.1/2" NPT Male Thread Inlet. 8 Foot Rubber Hose. High Impact ABS Plastic Soft-Flo Spray Head with Cover. .