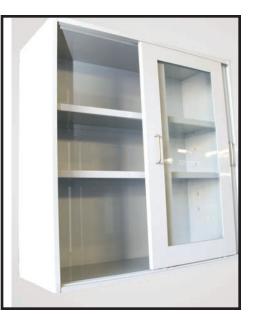

Glass sliding door wall cab

- \* 14" deep including door, 24"-36" h
- \* two shelves, not shown
- \* 18 ga steel construction
- \* plastic fingler pulls
- \* 1/4" tempered glass
- \* rubber gasket around glass
- \* 3/4" thick doors
- \* roller wheels on bottom and top of door
- \* Sefa-8 compliant