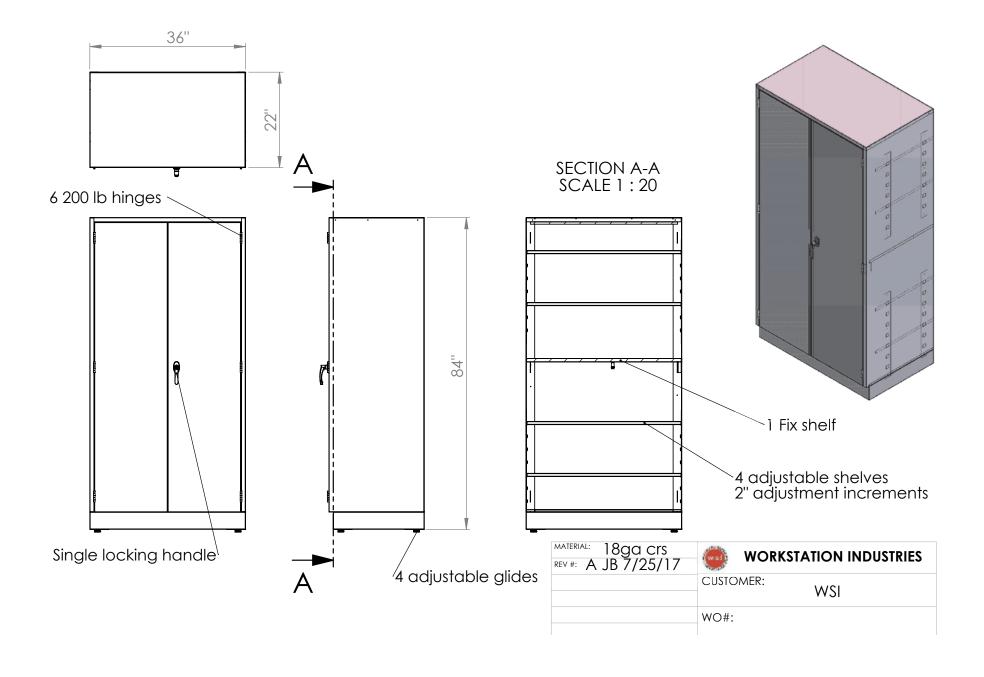

## **Workstation Industries**

1938 E Pomona St Santa Ana , Cal 92705 714-258-7535, (f)714-258-1057

1938 E pomona st Santa ana, Ca 927805 (o) 714-258-7535 (f) 714-58-1057

- (e) sales @workstationindustries.com
- (w) www.workstationindustries.com
- Tall storage cab xxW x 22D x 84h, constructed of 18ga heavy duty cold rolled steel
- four adjustable shelves w/ no hardware clips for shelves, adjustable clips welded to side wall of cabinet
- 150 lb per shelf load rating \* One welded fixed center and bottom shelf, to keep cabinet square Corner gusset for side to side strength,
- 200lb stainless steel institutional hinges
- Single locking handle, locks under center fixed shelf side door has a locking return flange to keep closed, Lab grade zink plated adj glides1.5" optional 2.5" high is also available,
- 18ga steel cold rolled steel, \* Width range 18-48" 60" wide available upon request
- Depth 22" other sized upon request as a special 4" toe kick glides recess into the body
  of the cabinet and can adjust 1" optional 2" adjustment, advise which size desired upon
  the PO abnd quotation phase